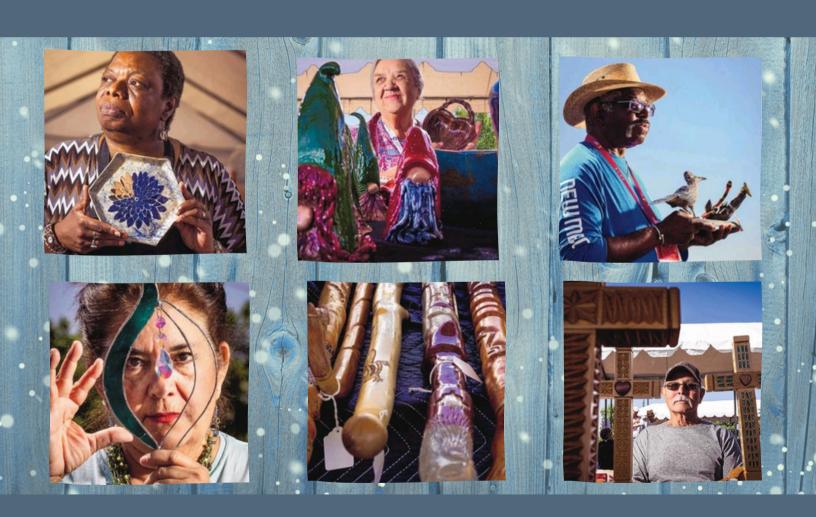

# Ageless Artisan Craft Fair Winter Edition

Just in time for holiday shopping!

Come shop and support our senior artists! The Ageless Artisan Fair will feature unique, one of kind items such as tin art, wood work, ceramics, photography, mixed media, jewelry, and much more!

NOVEMBER 19, 2022 | 9AM - 1PM
MANZANO MESA MULTIGENERATIONAL
CENTER 501 ELIZABETH SE 87123

FOOD TRUCKS | ARTS & CRAFTS KIDS CORNER | CLASSIC CAR SHOW

Want to sell your works at the fair? Artisan and Crafter applications available at front desk. Application submission deadline is October 17, 2022.